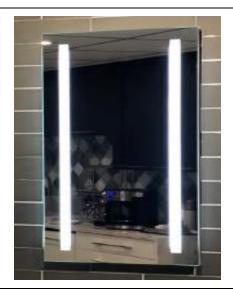

## **LED WALL MIRROR**

**MODEL#: AFM 2136 DPLED** 

## **ALUMINUM FRAMED MIRROR COLLECTION**

### **FEATURES:**

- BRIGHTNESS: 3300 LUMENS
- 3/16" THICK, HIGH POLISHED MIRROR WITH TWO SANDBLASTED STRIPS.
- HIGH RESOLUTION SILVER PLATE GLASS MIRROR FRONT FOR TRUEST REFLECTION.
- INCLUDES "WALL HUGGER" HANGER FOR MOUNTING.
- MUST BE HARDWIRED TO WALL SWITCH TO OPERATE.
- NON-DIMMABLE.
- PACKED IN FOUR WALL (FOLDED DOUBLE WALL) CORRUGATION.

# **KELVIN OPTIONS:**

- 6000K (COOL WHITE) [SHOWN]
- 3500K (WARM WHITE)

### **MIRROR FINISHES:**

FLAT POLISHED EDGE

OVERALL SIZE DIMENSION: 21" WIDE X 36" HIGH X 1 1/4" DEEP